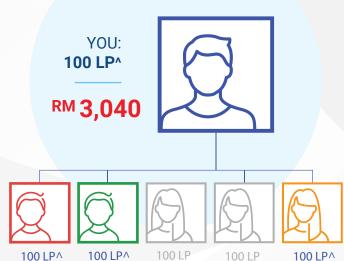

RM3,040: You must have 600 LP in Team Volume. You must also have 9 qualified Affiliates on your second level, each with 3 qualified (a monthly personal LP of minimum 100 LP by the 20th of the qualifying month, or 100 LP MyShop orders in the qualifying month) Affiliates under them with a minimum of 600 LP in Team Volume. Your 9 qualified Affiliates on your second level need to be in 3 separate legs with 3 Affiliates in each leg. This bonus is available to all Affiliates with a rank of Builder or above. To be eligible, Bronze and above ranks must qualify and be paid at their highest achieved rank. NEW