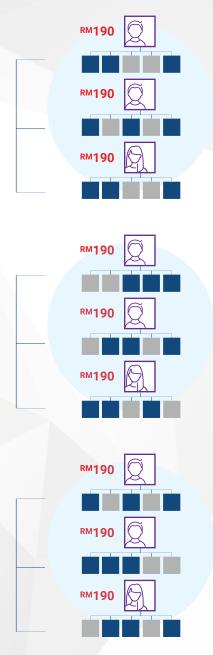

**RM190:** You must have 3 personally enrolled Affiliates on your frontline, each with at least a monthly personal LP of 100 LP by the 20th of the qualifying month, or 100 LP MyShop orders in the qualifying month, and have 600 LP in Team Volume. This bonus is available to all Affiliates with a rank of Builder or Builder Elite. **NEW** 

RM760: You must have 600 LP in Team Volume. You must also have 3 personally enrolled frontline Affiliates, each with 3 qualified (a monthly personal LP of minimum 100 LP by the 20th of the qualifying month, or 100 LP MyShop orders in the qualifying month) Affiliates on their frontline with a minimum of 600 LP in Team Volume. This bonus is available to all Affiliates with a rank of Builder, Builder Elite, Diamond, or Diamond Elite. NEW

RM3,040: You must have 600 LP in Team Volume. You must also have 9 qualified Affiliates on your second level, each with 3 qualified (a monthly personal LP of minimum 100 LP by the 20th of the qualifying month, or 100 LP MyShop orders in the qualifying month) Affiliates under them with a minimum of 600 LP in Team Volume. Your 9 qualified Affiliates on your second level need to be in 3 separate legs with 3 Affiliates in each leg. This bonus is available to all Affiliates with a rank of Builder or above. To be eligible, Bronze and above ranks must qualify and be paid at their highest achieved rank. NEW