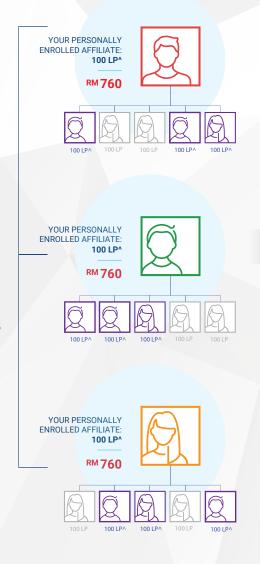

RM3,040: You must have 600 LP in Team Volume. You must also have 9 qualified Affiliates on your second level, each with 3 qualified (a monthly personal LP of minimum 100 LP by the 20th of the qualifying month, or 100 LP MyShop orders in the qualifying month) Affiliates under them with a minimum of 600 LP in Team Volume. Your 9 qualified Affiliates on your second level need to be in 3 separate legs with 3 Affiliates in each leg. This bonus is available to all Affiliates with a rank of Builder or above. To be eligible, Bronze and above ranks must qualify and be paid at their highest achieved rank. NEW