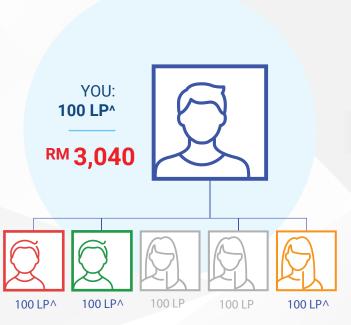

RM3,040: You must have 600 LP in Team Volume. You must also have 9 qualified Affiliates on your second level, each with 3 qualified (a monthly personal LP of minimum 100 LP by the 20th of the qualifying month, or 100 LP MyShop orders in the qualifying month) Affiliates under them with a minimum of 600 LP in Team Volume. Your 9 qualified Affiliates on your second level need to be in 3 separate legs with 3 Affiliates in each leg. This bonus is available to all Affiliates with a rank of Builder or above. To be eligible, Bronze and above ranks must qualify and be paid at their highest achieved rank. NEW