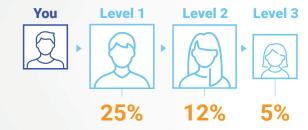

# <a>MyShop</a>

Earn 25% every time you share!

Upon achieving the 100 PV requirement, you will earn a 25% commission on all personal MyShop customer orders. Plus, once qualified, you will earn a 12% commission on your level 1 MyShop orders, and a 5% commission on your level 2 MyShop orders. Commission is paid daily to your 4Life account.