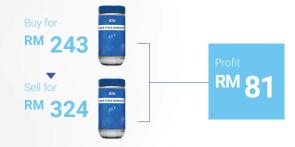

### **Retail Profit**

Buy low, sell high

Purchase 4Life products at the wholesale price and resell the products for a retail profit, which can be 25% or more.