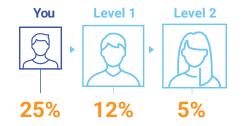

# <a>MyShop</a>

Earn 25% every time you share!

Upon achieving the 100 PV requirement, you will earn a 25% commission on all personal MyShop customer orders. Plus, once qualified, you will earn a 12% commission on your level 1 MyShop orders, and a 5% commission on your level 2 MyShop orders. Commission is paid daily to your 4Life account.