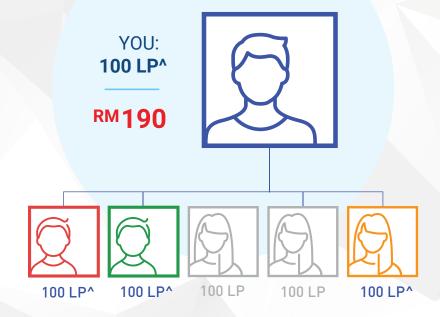

## **RM190 Builder Bonus**

- You must have 3 personally enrolled Affiliates on your frontline, each with at least a monthly personal LP of 100 LP by the 20th of the qualifying month, or 100 LP MyShop orders in the qualifying month, and have 600 LP in Team Volume.
  - This bonus is available to all Affiliates with a rank of Builder or Builder Elite.