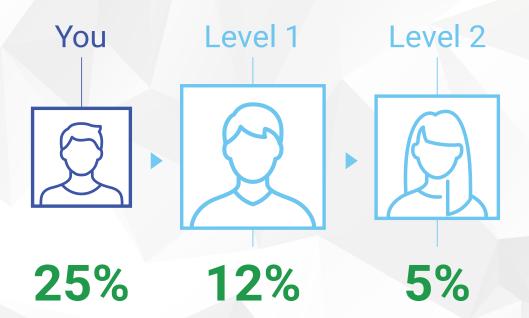

\*Must have met the 100 PV monthly requirement.

Upon achieving the 100 PV requirement, you will earn a 25% commission on all personal MyShop customer orders. Plus, once qualified, you will earn a 12% commission on your level 1 MyShop orders, and a 5% commission on your level 2 MyShop orders.