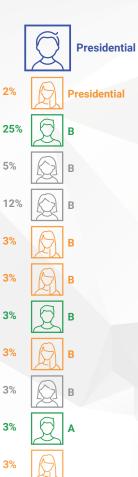

## Example 2

As we can see in the diagram on the right, the Presidential received the guaranteed 2%, 25%, 5%, and 12% payouts for the first 4 levels. Due to the fact that none of the others qualified for any higher ranks (all are below Presidential rank), the Presidential continues to receive the 3% on ALL downline accounts and can continue to receive 3% on additional accounts as they enroll further in the downline. This will continue until there are no more accounts to pay on or until another achieves the rank of Presidential or Higher.