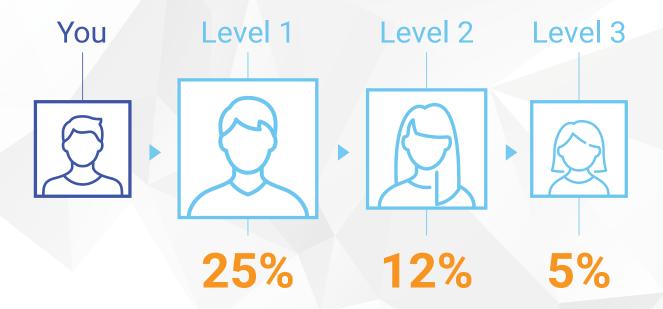

With Rapid Rewards, you earn a 25% commission on the first LP order of every new Affiliate you personally sign up. When qualified, you also earn 12% on the first LP order of every new Affiliate on your second level and 5% on the first LP order of every new Affiliate on your third level.\*

Rapid Rewards is paid daily to your 4Life account when you've qualified.

<sup>\*</sup>These percentages only apply when the enroller and sponsor are the same person.

The first, second, and fourth level payouts for the first LP orders are shifted. Sign someone up and receive 25%, and your immediate upline receives 12%. The next two immediate qualified upline Affiliates receive 5% and 2%, respectively. The remaining payout continues according to the Life Rewards Plan until all levels are paid out.