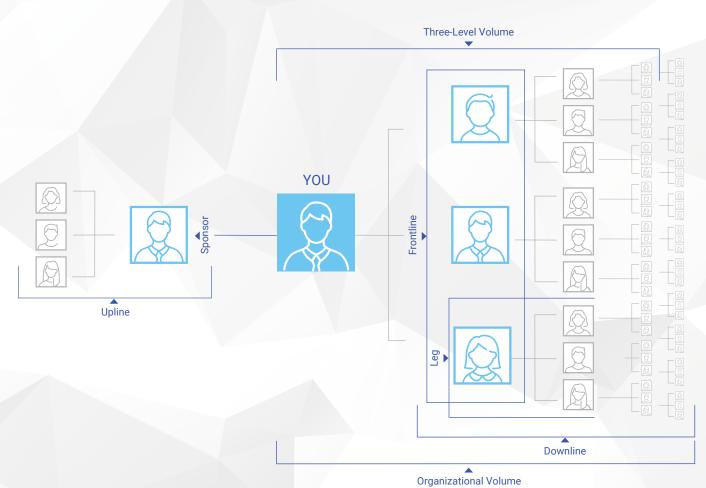

## 1. Upline

The line of Affiliates directly above you.

#### 2. Enroller

The person who introduced you to 4Life (may also be your sponsor).

### 3. Sponsor

The person in your upline who is directly above you (may also be your enroller).

#### 4. Team Volume

Your Principal Volume, plus the combined PV of your frontline Affiliates.

#### 5. Frontline

Your first level of Affiliates sponsored by you.

#### 6. Three-Level Volume

Composed of your total Principal Volume (PV) and the combined PV of people on your first three levels.

#### 8. Downline

The line of Affiliates that runs directly below you.

#### 9. Leg

A part of your downline that starts with one of your frontline and continues below that Affiliate.

## 12. Organizational Volume (OV)

Composed of your total PV and the combined PV of all Affiliates in your downline. This volume is important when qualifying for higher ranks.