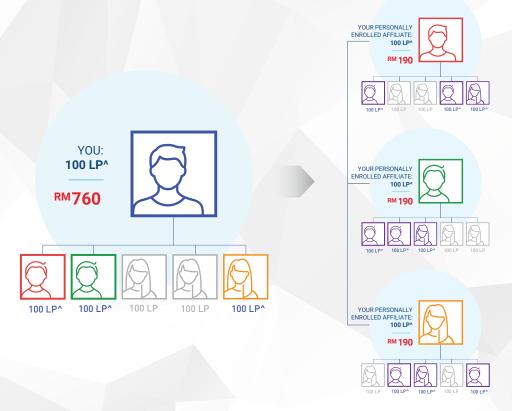

## Unlock the power of Me and My 3™

Earn one of three Builder Bonus payments each month: RM190, RM760, or RM3,040. Each bonus is achieved through structure and Team Volume. The Builder Bonus program is available to all Affiliates with a rank of Builder or above, based on the highest paid rank. Builder Bonus eligibility varies by rank. To earn the Builder Bonus on monthly basis, you must qualify at least at the Builder rank, maintain a monthly personal LP of minimum 100 LP by the 20th of the qualifying month, or 100 LP MyShop orders in the qualifying month, and fulfill the required Team Volume.\*

## **RM190 Builder Bonus**

- You must have 3 personally enrolled Affiliates on your frontline, each with at least a monthly personal LP of 100 LP by the 20th of the qualifying month, or 100 LP MyShop orders in the qualifying month, and have 600 LP in Team Volume.
  - This bonus is available to all Affiliates with a rank of Builder or Builder Elite.

<sup>^</sup>Maintain a monthly personal LP of minimum 100 LP by the 20th of the qualifying month, or 100 LP MyShop orders in the qualifying month. Builder Bonus eligibility varies by rank and country, the legs must adhere to the respective terms & conditions of the program in their registered country.