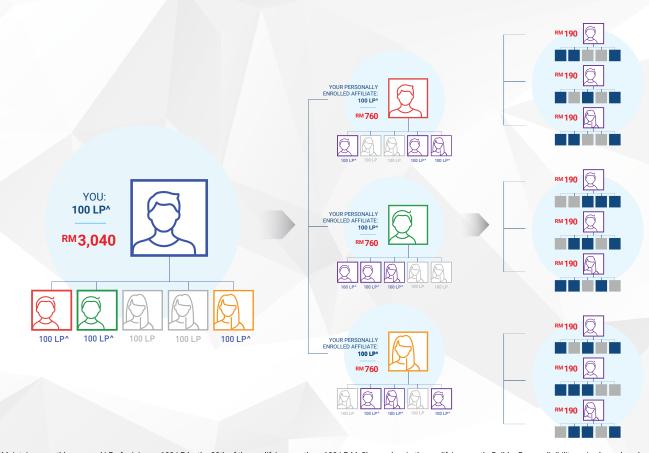

## Unlock the power of Me and My 3™

Earn one of three Builder Bonus payments each month: RM190, RM760, or RM3,040. Each bonus is achieved through structure and Team Volume. The Builder Bonus program is available to all Affiliates with a rank of Builder or above, based on the highest paid rank. Builder Bonus eligibility varies by rank. To earn the Builder Bonus on monthly basis, you must qualify at least at the Builder rank, maintain a monthly personal LP of minimum 100 LP by the 20th of the qualifying month, or 100 LP MyShop orders in the qualifying month, and fulfill the required Team Volume.\*

## **RM760 Builder Bonus**

- · You must have 600 LP in Team Volume.
- You must also have 3 personally enrolled frontline Affiliates, each with 3 qualified (a monthly personal LP of minimum 100 LP by the 20th of the qualifying month, or 100 LP MyShop orders in the qualifying month)
  - Affiliates on their frontline with a minimum of 600 LP in Team Volume.
- This bonus is available to all Affiliates with a rank of Builder, Builder Elite, Diamond, or Diamond Elite.

<sup>^</sup>Maintain a monthly personal LP of minimum 100 LP by the 20th of the qualifying month, or 100 LP MyShop orders in the qualifying month. Builder Bonus eligibility varies by rank and country, the legs must adhere to the respective terms & conditions of the program in their registered country.

## RM3,040 Builder Bonus

- · You must have 600 LP in Team Volume.
- You must also have 9 qualified Affiliates on your second level, each with 3 qualified (a monthly personal LP of minimum 100 LP by the 20th of the qualifying month, or 100 LP MyShop orders in the qualifying month) Affiliates under them with a minimum of 600 LP in Team Volume.
- Your 9 qualified Affiliates on your second level need to be in 3 separate legs with 3

  Affiliates in each leg.
- This bonus is available to all Affiliates with a rank of Builder or above. To be eligible, Bronze and above ranks must qualify and be paid at their highest achieved rank.

<sup>^</sup>Maintain a monthly personal LP of minimum 100 LP by the 20th of the qualifying month, or 100 LP MyShop orders in the qualifying month. Builder Bonus eligibility varies by rank and country, the legs must adhere to the respective terms & conditions of the program in their registered country.