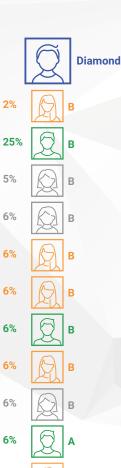

## Example 1

As we can see in the diagram on the right, the Diamond received the guaranteed 2%, 25%, 5%, and 6% payouts for the first 4 levels. Due to the fact that none of the others qualified for any higher ranks (all are below Diamond rank), the Diamond continues to receive the 6% on ALL downline accounts and can continue to receive 6% on additional accounts as they enroll further in the downline. This will continue until there are no more accounts to pay on or until another achieves the rank of Diamond or Higher.

6%